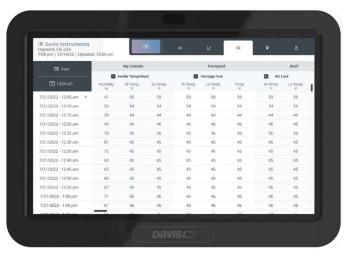

#### **Bulletin with Current Conditions**

Build and customise your bulletin dashboard to receive current data updates from all of your installed sensors. You can move and resize tiles to see the data just the way you like it.

#### **Data (requires Pro or Pro+ subscription)**

Access all of your raw sensor data at the click of a button. You can sort by date/time or data type and export any data set directly to an Excel-friendly .csv file.