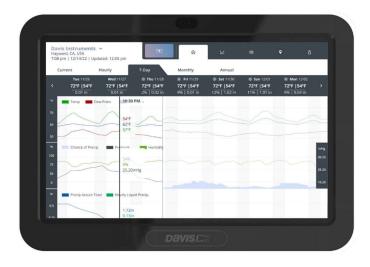

#### **View And Analyse Historical Insights**

Use your full database of historical records stored right on the console to create custom graphs and analyse your data. WeatherLink Console stores years of historical data with settable local archive update rates. This console offers years of data and analysis even without internet connection. (Dependent upon update rate.)

#### **Chart (requires Pro or Pro+ subscription)**

Visualise any of your sensor data with custom line and bar charts on up to 4 different y-axes. Zoom into an hour of

data or out to a full year to view details and trends.