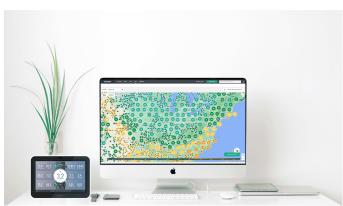

## **Access Your Real-time Data Anywhere & Anytime**

Your personal WeatherLink.com page gives you current condition readings for – Temperature, Humidity, Barometer, Wind Speed, Current Rain, Wind Direction, Total Rain, Rain Rate, Solar Radiation, Wind Rose, Local Forecast, Sunrise/Sunset, Moon Phase.

#### Map

Use the WeatherLink Map to view and interact with the community of public stations in the worldwide WeatherLink Network. Click on a station to see a summary of current data and click the bulletin to see the station's customised weather dashboard.