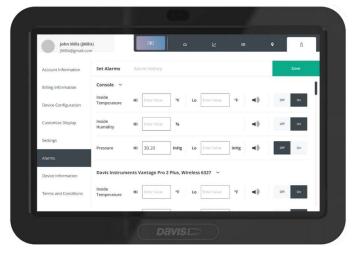

#### **Alerts When Conditions Change**

Get notified about changes in the environmental changes you care about most (such as high wind, freezing temperatures, high rain rate, heat index, and more).