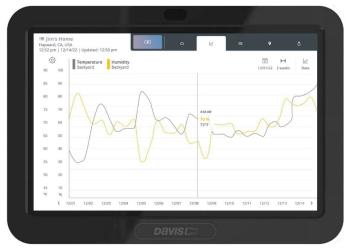

#### **View And Analyse Historical Insights**

Use your full database of historical records stored right on the console to create custom graphs and analyse your data. WeatherLink Console stores years of historical data with settable local archive update rates. This console offers years of data and analysis even without internet connection. (Dependent upon update rate.)

#### **Chart (requires Pro or Pro+ subscription)**

Visualise any of your sensor data with custom line and bar charts on up to 4 different y-axes. Zoom into an hour of

data or out to a full year to view details and trends.