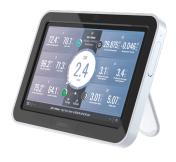

• Interactive Touchscreen Display

- View up to 21 Parameters
- Receive Alerts When Conditions Change
- Stream your Live Weather Data Directly to the Internet
- Part of Your Smart Home Connect to Amazon Alexa or Google Assistant
- View And Analyse Historical Insights Create custom graphs and analyse your data.
- Mix and Match up to 8 Vantage Vue or Pro2 Wireless Sensor Suites, or Sensor Transmitters Connect over 80 sensors to one WeatherLink Console.

#### View up to 21 Parameters

Customise the dashboard to show up to 21 parameters that matter to you, including inside and outside temperature and humidity, barometric pressure, wind speed and direction, rainfall, air quality, dewpoint, moon phase, highs and lows, and more.