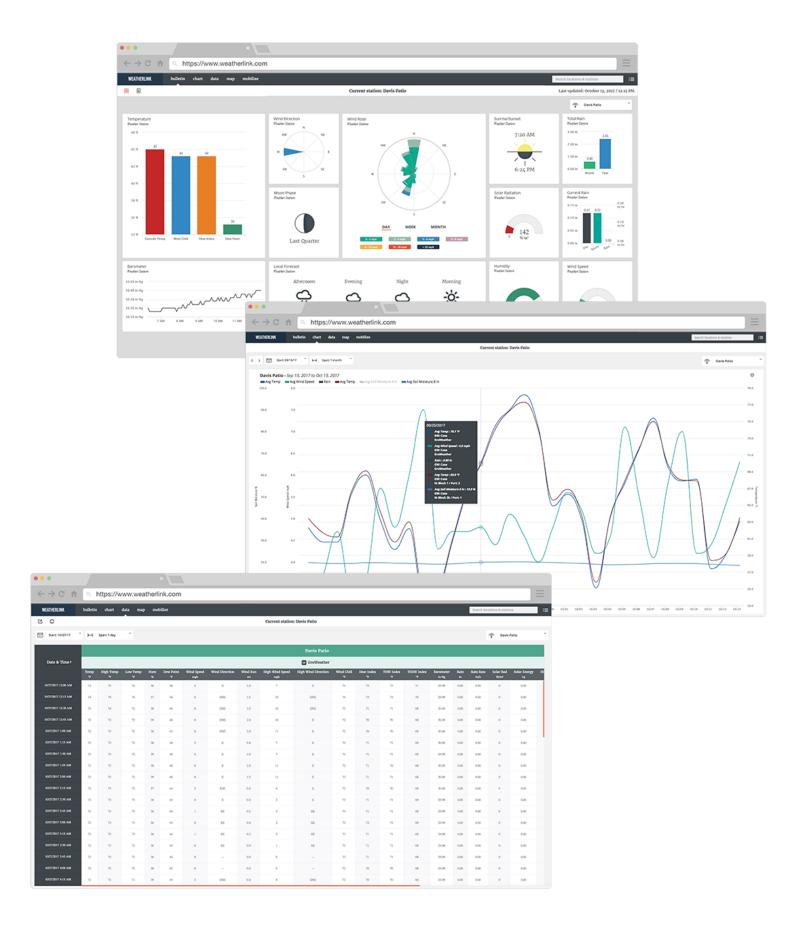

## **Access Your Real-time Data Anywhere & Anytime**

Your personal WeatherLink.com page gives you current condition readings for – Temperature, Humidity, Barometer, Wind Speed, Current Rain, Wind Direction, Total Rain, Rain Rate, Solar Radiation, Wind Rose, Local Forecast, Sunrise/Sunset, Moon Phase.

With **WeatherLink Pro**, you can also store, read and graph your historical data.

#### **Bulletin with Current Conditions**

Build and customise your bulletin dashboard to receive current data updates from all of your installed sensors. You can move and resize tiles to see the data just the way you like it.

#### **Chart (requires Pro or Pro+ subscription)**

Visualise any of your sensor data with custom line and bar charts on up to 4 different y-axes. Zoom into an hour of

data or out to a full year to view details and trends.

#### **Data (requires Pro or Pro+ subscription)**

Access all of your raw sensor data at the click of a button. You can sort by date/time or data type and export any data set directly to an Excel-friendly .csv file.

#### Map

Use the WeatherLink Map to view and interact with the community of public stations in the worldwide WeatherLink Network. Click on a station to see a summary of current data and click the bulletin to see the station's customised weather dashboard.

#### **Mobilize (requires Pro or Pro+ subscription)**

Use the Davis Mobilize App on iOS or Android to create custom frost, weather, crop and irrigation views for web and mobile. It's powerful enough to help avoid losing your farm crop to frost, and fun for the data-savvy backyard gardener looking to perfect their tomato crop.