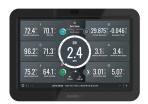

#### View up to 21 Parameters

Customise the dashboard to show up to 21 parameters that matter to you, including inside and outside temperature and humidity, barometric pressure, wind speed and direction, rainfall, air quality, dewpoint, moon phase, highs and lows, and more.

#### **Bulletin with Current Conditions**

Build and customise your bulletin dashboard to receive current data updates from all of your installed sensors. You can move and resize tiles to see the data just the way you like it.