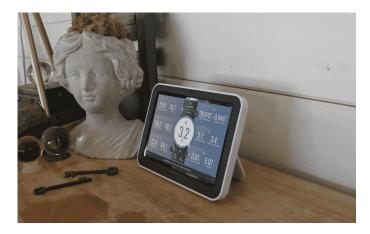

• Interactive Touchscreen Display

- View up to 21 Parameters
- Receive Alerts When Conditions Change
- Stream your Live Weather Data Directly to the Internet
- Part of Your Smart Home Connect to Amazon Alexa or Google Assistant
- View And Analyse Historical Insights Create custom graphs and analyse your data.
- Mix and Match up to 8 Vantage Vue or Pro2 Wireless Sensor Suites, or Sensor Transmitters Connect over 80 sensors to one WeatherLink Console.

#### **Interactive Touchscreen Display**

Use the WeatherLink Console's vibrant HD touchscreen to easily navigate, view, and analyse your weather data on one intuitive device.

- Track detailed hourly and daily forecasts for the next 7 days when connected to the WeatherLink Cloud.
- Protect against data loss during power outages with integrated lithium-ion battery.
- Add a second console to your system to view data in multiple rooms.

#### View up to 21 Parameters

Customise the dashboard to show up to 21 parameters that matter to you, including inside and outside temperature and humidity, barometric pressure, wind speed and direction, rainfall, air quality, dewpoint, moon phase, highs and lows, and more.