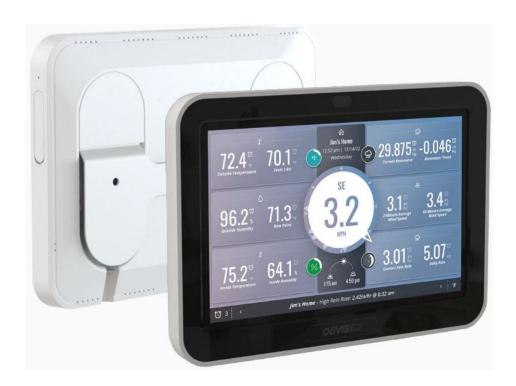

• Interactive Touchscreen Display

- View up to 21 Parameters
- Receive Alerts When Conditions Change
- Stream your Live Weather Data Directly to the Internet
- Part of Your Smart Home Connect to Amazon Alexa or Google Assistant
- View And Analyse Historical Insights Create custom graphs and analyse your data.
- Mix and Match up to 8 Vantage Vue or Pro2 Wireless Sensor Suites, or Sensor Transmitters Connect over 80 sensors to one WeatherLink Console.

#### **Interactive Touchscreen Display**

Use the WeatherLink Console's vibrant HD touchscreen to easily navigate, view, and analyse your weather data on one intuitive device.

- Track detailed hourly and daily forecasts for the next 7 days when connected to the WeatherLink Cloud.
- Protect against data loss during power outages with integrated lithium-ion battery.
- Add a second console to your system to view data in multiple rooms.

#### View up to 21 Parameters

Customise the dashboard to show up to 21 parameters that matter to you, including inside and outside temperature and humidity, barometric pressure, wind speed and direction, rainfall, air quality, dewpoint, moon phase, highs and lows, and more.

#### **Monitor Your Home Environment**

Configure a custom network of over 80 sensors on up to 8 wireless sensor suites, or sensor transmitters, so you can see data from sensors in the garden/greenhouse, children's bedrooms, the loft, basement, pool/fish pond, garage, wine cellar – all with one WeatherLink Console.