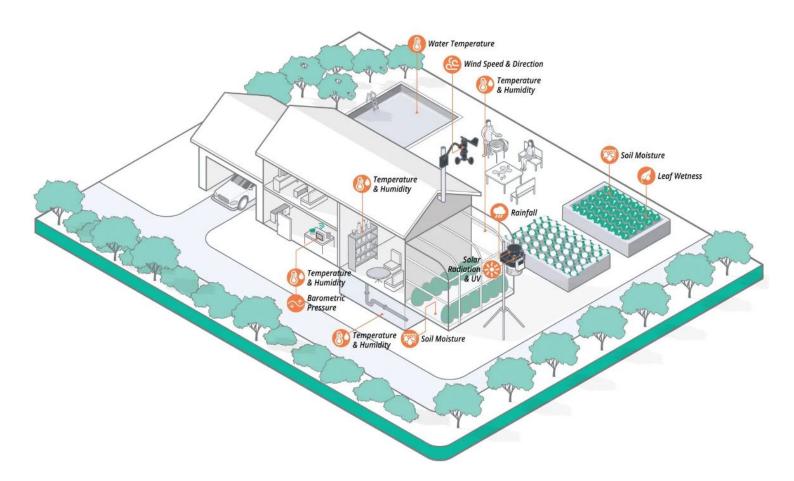

#### **Monitor Your Home Environment**

Configure a custom network of over 80 sensors on up to 8 wireless sensor suites, or sensor transmitters, so you can see data from sensors in the garden/greenhouse, children's bedrooms, the loft, basement, pool/fish pond, garage, wine cellar – all with one WeatherLink Console.

Sensor Transmitter (connect up to five sensors to each Transmitter)

Sensor Transmitters are the building blocks of your custom network of sensors. They can be positioned indoors or outdoors and are capable of transmitting data up to 1,000 ft. (300 m). Each transmitter can support up to five sensors, including an Anemometer, Rain Collector, Temperature Probe or Temperature & Humidity Sensor, UV Sensor and Solar Radiation Sensor.