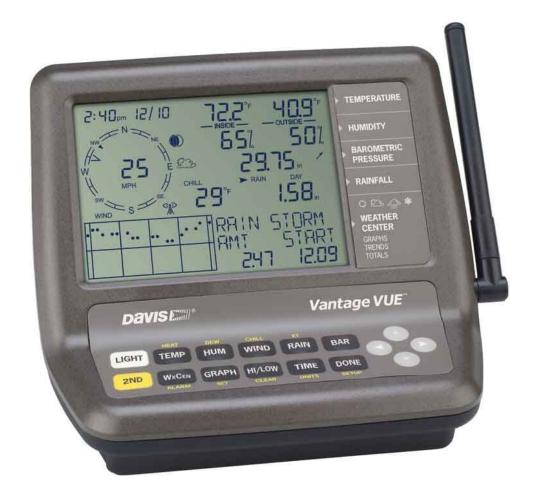

## **Davis Console 6351UK for Vue**

#### **Description**

Additional or Replacement console for Davis Vantage Vue Weather Stations. Use more than one console for viewing the weather in multiple rooms.

The Davis Vantage Vue Console is loaded with features, including a backlit LCD screen and glow-in-the-dark keypad that makes viewing weather data easy, day or night. The unique 'weather center' feature allows you to view multiple screens of weather data simply and quickly.

### **Additional Information**

| Country of Manufacture | United States                                                                                                                                                                                                                                                                                                                                                                                                                                                                                                                                                                                                                                                                                                                                                                                                                                                                                                                                                                                                                                                                                                                                                                                                                                                                                                                                                                                                                                                                                                                                                                                                                                                                                                                                                                                                                                                                                                                                                       |
|------------------------|---------------------------------------------------------------------------------------------------------------------------------------------------------------------------------------------------------------------------------------------------------------------------------------------------------------------------------------------------------------------------------------------------------------------------------------------------------------------------------------------------------------------------------------------------------------------------------------------------------------------------------------------------------------------------------------------------------------------------------------------------------------------------------------------------------------------------------------------------------------------------------------------------------------------------------------------------------------------------------------------------------------------------------------------------------------------------------------------------------------------------------------------------------------------------------------------------------------------------------------------------------------------------------------------------------------------------------------------------------------------------------------------------------------------------------------------------------------------------------------------------------------------------------------------------------------------------------------------------------------------------------------------------------------------------------------------------------------------------------------------------------------------------------------------------------------------------------------------------------------------------------------------------------------------------------------------------------------------|
| Brand                  | Davis Instruments                                                                                                                                                                                                                                                                                                                                                                                                                                                                                                                                                                                                                                                                                                                                                                                                                                                                                                                                                                                                                                                                                                                                                                                                                                                                                                                                                                                                                                                                                                                                                                                                                                                                                                                                                                                                                                                                                                                                                   |
| Explanation            | The console displays;  Time & Date View the current time and date or time of sunrise/sunset.  Moon Phase See the eight phases of the moon from new to full.  Forecast Icons Let you know at a glance whether to expect sun, part sun, clouds, rain, or snow.  Temperature and Humidity Console updates outside temperature every 10 seconds and inside temperature every minute. In addition, outside humidity Updates every 50 seconds and inside humidity every minute. Displays in &degC or °F  Barometer Five-position trend arrow shows whether barometric pressure is rising, falling, or stable.  Wind See windspeed updates every 2.5 seconds. Displays windspeed in miles per hour, metres per second, kilometres per hour and knots. Provides the average and high wind speed for two-minute and tenminute intervals.  Display Options See updated variables every 10 seconds for heat index and wind chill to get a better "feel" for the outside environment.  Rain Console updates rain totals and rain rate every 20 seconds for the last 25 hours, days, months.  Change in the Weather Allows comparisons of changes of temperature and barometric pressure from day-to-day.  Weather Centre Provides additional information for each weather variable, such as daily highs and lows, temperature changes by the hour and barometric value changes. Also displays astronomical data such as meteor showers.  Graphs Graph the last 25 hours, days or months. View up to 50 graphs including temperature, rain, rain rate, wind and barometric pressure—all on the console.  This Time Yesterday Data point on the graph indicates the weather during the same time yesterday to help compare and analyse day-to-day weather trends.  Alarms Set 22 simultaneous, different alarms to warn of dangers such as high winds, freezing temperatures, rain rate, flood warning, and more.  Installation Table standing or wall mounting options included. |
| Contents               | Console, UK 230V adapter included (EU 230V supplied to EU orders)                                                                                                                                                                                                                                                                                                                                                                                                                                                                                                                                                                                                                                                                                                                                                                                                                                                                                                                                                                                                                                                                                                                                                                                                                                                                                                                                                                                                                                                                                                                                                                                                                                                                                                                                                                                                                                                                                                   |
|                        |                                                                                                                                                                                                                                                                                                                                                                                                                                                                                                                                                                                                                                                                                                                                                                                                                                                                                                                                                                                                                                                                                                                                                                                                                                                                                                                                                                                                                                                                                                                                                                                                                                                                                                                                                                                                                                                                                                                                                                     |