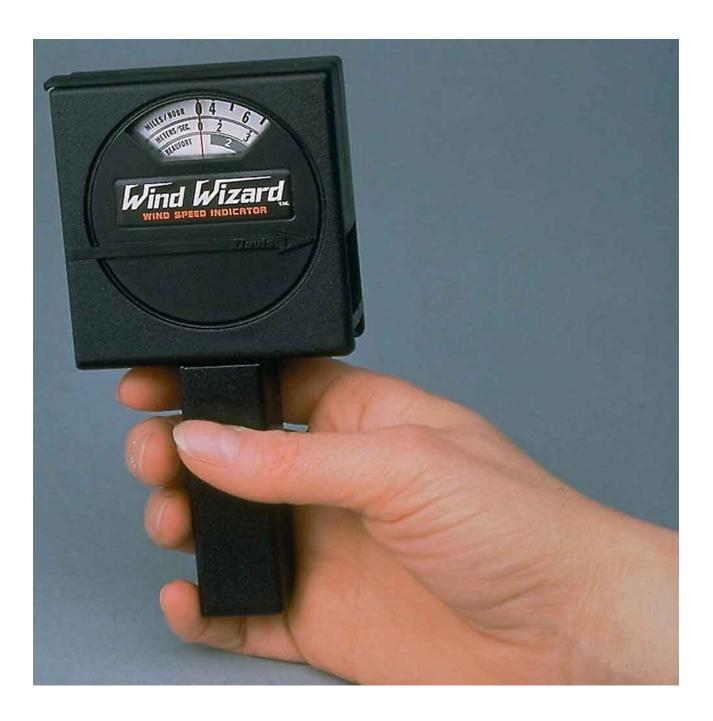

## **Short Description**

Readout dial is supported on sapphire jewel bearings & steadied by a magnetic dampening system.

### Description

Wind Wizard

## **Additional Information**

| Promotion     | This product has been discontinued. See our huge range of home weather stations                                                                                                                                                               |
|---------------|-----------------------------------------------------------------------------------------------------------------------------------------------------------------------------------------------------------------------------------------------|
| Brand         | Davis Instruments                                                                                                                                                                                                                             |
| Explanation   | Reads wind speed in miles/hour, meters/second, and<br>Beaufort. Readout dial is supported on sapphire jewel<br>bearings and steadied by a rare earth magnetic<br>dampening system. Folding handle quickly and securely<br>latches into place. |
| Ideal For     | Professional, Education, Amateur, Interested                                                                                                                                                                                                  |
| Dimensions    | 392 x 73 x 25 mm with handle folded, Weight 71 grams                                                                                                                                                                                          |
| Batteries     | No Batteries needed                                                                                                                                                                                                                           |
| Specification | Measures wind speed from 0 - 60 mph.                                                                                                                                                                                                          |