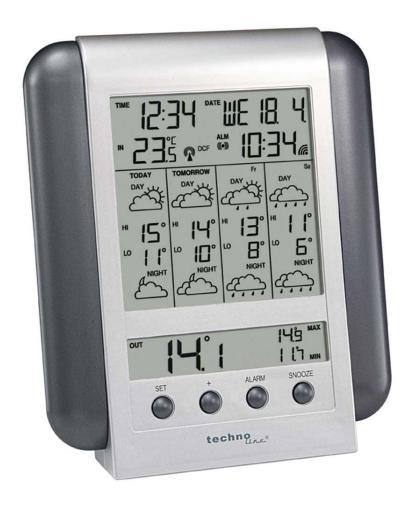

#### **Short Description**

Meteo weather centre with 4 day weather forecasting from DCF signal with local outdoor temperature.

### **Description**

Meteo weather centre with 4 day weather forecasting from DCF signal with local outdoor temperature.

## **Additional Information**

| Brand        | Technoline                                                                                                                                                                                                                                                                                                                                                                                                                                                                                                                     |
|--------------|--------------------------------------------------------------------------------------------------------------------------------------------------------------------------------------------------------------------------------------------------------------------------------------------------------------------------------------------------------------------------------------------------------------------------------------------------------------------------------------------------------------------------------|
| Contents     | WM5012 console and batteries                                                                                                                                                                                                                                                                                                                                                                                                                                                                                                   |
| Explanation  | This unit uses weather forecasts created by meteorologists at Meteotest in Bern, Switzerland, and broadcast alongside the DCF time signal.  The unit displays the forecast for the region you select and updates on a rolling 24 hour basis.  This unit gives 4 days of forecasts and is designed for use in the centre areas of the MeteoTime range. See the map above to see whether you are in a region which receives 2 or 4 day forecasts. If you live in the 2 day forecast areas you shall wish to purchase the WM5412. |
| Ideal For    | Amateur, Interested                                                                                                                                                                                                                                                                                                                                                                                                                                                                                                            |
| Indoor Unit  | <ul> <li>90 weather region selections for weather forecast.</li> <li>Up to 4 days weather forecast.</li> <li>High temperature forecast.</li> <li>Outdoor temperature in °C and °F.</li> <li>Max and min temperature.</li> <li>DCF and HBG Radio Controlled Time.</li> <li>Calendar and Alarm.</li> <li>Table Standing or Wall Hung.</li> </ul>                                                                                                                                                                                 |
| Finish       | Silver / grey                                                                                                                                                                                                                                                                                                                                                                                                                                                                                                                  |
| Dimensions   | 135 x 28 x 166 mm                                                                                                                                                                                                                                                                                                                                                                                                                                                                                                              |
| Batteries    | 3 x AA included by Weather Shop                                                                                                                                                                                                                                                                                                                                                                                                                                                                                                |
| Power        | Battery Only                                                                                                                                                                                                                                                                                                                                                                                                                                                                                                                   |
| Outdoor Unit | Up to 100 metres transmission range with Instant<br>Transmission (IT) sensor                                                                                                                                                                                                                                                                                                                                                                                                                                                   |
| Sensors      | 1 x TX38-IT temperature only sensor included                                                                                                                                                                                                                                                                                                                                                                                                                                                                                   |
| Dimensions   | 32 x 14 x 86 mm                                                                                                                                                                                                                                                                                                                                                                                                                                                                                                                |
| Batteries    | 2 x AAA included by Weather Shop                                                                                                                                                                                                                                                                                                                                                                                                                                                                                               |
| Power        | Battery Only                                                                                                                                                                                                                                                                                                                                                                                                                                                                                                                   |