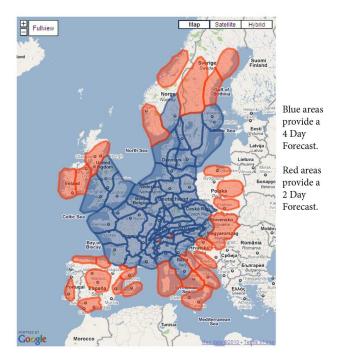

## **Additional Information**

| Brand        | Technoline                                                                                                                                                                                                                                                                                                                                                                                                                                                                                                                     |
|--------------|--------------------------------------------------------------------------------------------------------------------------------------------------------------------------------------------------------------------------------------------------------------------------------------------------------------------------------------------------------------------------------------------------------------------------------------------------------------------------------------------------------------------------------|
| Contents     | WM5012 console and batteries                                                                                                                                                                                                                                                                                                                                                                                                                                                                                                   |
| Explanation  | This unit uses weather forecasts created by meteorologists at Meteotest in Bern, Switzerland, and broadcast alongside the DCF time signal.  The unit displays the forecast for the region you select and updates on a rolling 24 hour basis.  This unit gives 4 days of forecasts and is designed for use in the centre areas of the MeteoTime range. See the map above to see whether you are in a region which receives 2 or 4 day forecasts. If you live in the 2 day forecast areas you shall wish to purchase the WM5412. |
| Ideal For    | Amateur, Interested                                                                                                                                                                                                                                                                                                                                                                                                                                                                                                            |
| Indoor Unit  | <ul> <li>90 weather region selections for weather forecast.</li> <li>Up to 4 days weather forecast.</li> <li>High temperature forecast.</li> <li>Outdoor temperature in °C and °F.</li> <li>Max and min temperature.</li> <li>DCF and HBG Radio Controlled Time.</li> <li>Calendar and Alarm.</li> <li>Table Standing or Wall Hung.</li> </ul>                                                                                                                                                                                 |
| Finish       | Silver / grey                                                                                                                                                                                                                                                                                                                                                                                                                                                                                                                  |
| Dimensions   | 135 x 28 x 166 mm                                                                                                                                                                                                                                                                                                                                                                                                                                                                                                              |
| Batteries    | 3 x AA included by Weather Shop                                                                                                                                                                                                                                                                                                                                                                                                                                                                                                |
| Power        | Battery Only                                                                                                                                                                                                                                                                                                                                                                                                                                                                                                                   |
| Outdoor Unit | Up to 100 metres transmission range with Instant<br>Transmission (IT) sensor                                                                                                                                                                                                                                                                                                                                                                                                                                                   |
| Sensors      | 1 x TX38-IT temperature only sensor included                                                                                                                                                                                                                                                                                                                                                                                                                                                                                   |
| Dimensions   | 32 x 14 x 86 mm                                                                                                                                                                                                                                                                                                                                                                                                                                                                                                                |
| Batteries    | 2 x AAA included by Weather Shop                                                                                                                                                                                                                                                                                                                                                                                                                                                                                               |
| Power        | Battery Only                                                                                                                                                                                                                                                                                                                                                                                                                                                                                                                   |