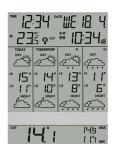

#### **Short Description**

Meteo weather centre with 4 day weather forecasting from DCF signal with local outdoor temperature.

### **Description**

Meteo weather centre with 4 day weather forecasting from DCF signal with local outdoor temperature.

## **Additional Information**

| Brand        | Technoline                                                                                                                                                                                                                                                                                                                                                                                                                                                                                                                     |
|--------------|--------------------------------------------------------------------------------------------------------------------------------------------------------------------------------------------------------------------------------------------------------------------------------------------------------------------------------------------------------------------------------------------------------------------------------------------------------------------------------------------------------------------------------|
| Contents     | WM5012 console and batteries                                                                                                                                                                                                                                                                                                                                                                                                                                                                                                   |
| Explanation  | This unit uses weather forecasts created by meteorologists at Meteotest in Bern, Switzerland, and broadcast alongside the DCF time signal.  The unit displays the forecast for the region you select and updates on a rolling 24 hour basis.  This unit gives 4 days of forecasts and is designed for use in the centre areas of the MeteoTime range. See the map above to see whether you are in a region which receives 2 or 4 day forecasts. If you live in the 2 day forecast areas you shall wish to purchase the WM5412. |
| Ideal For    | Amateur, Interested                                                                                                                                                                                                                                                                                                                                                                                                                                                                                                            |
| Indoor Unit  | <ul> <li>90 weather region selections for weather forecast.</li> <li>Up to 4 days weather forecast.</li> <li>High temperature forecast.</li> <li>Outdoor temperature in °C and °F.</li> <li>Max and min temperature.</li> <li>DCF and HBG Radio Controlled Time.</li> <li>Calendar and Alarm.</li> <li>Table Standing or Wall Hung.</li> </ul>                                                                                                                                                                                 |
| Finish       | Silver / grey                                                                                                                                                                                                                                                                                                                                                                                                                                                                                                                  |
| Dimensions   | 135 x 28 x 166 mm                                                                                                                                                                                                                                                                                                                                                                                                                                                                                                              |
| Batteries    | 3 x AA included by Weather Shop                                                                                                                                                                                                                                                                                                                                                                                                                                                                                                |
| Power        | Battery Only                                                                                                                                                                                                                                                                                                                                                                                                                                                                                                                   |
| Outdoor Unit | Up to 100 metres transmission range with Instant<br>Transmission (IT) sensor                                                                                                                                                                                                                                                                                                                                                                                                                                                   |
| Sensors      | 1 x TX38-IT temperature only sensor included                                                                                                                                                                                                                                                                                                                                                                                                                                                                                   |
| Dimensions   | 32 x 14 x 86 mm                                                                                                                                                                                                                                                                                                                                                                                                                                                                                                                |
| Batteries    | 2 x AAA included by Weather Shop                                                                                                                                                                                                                                                                                                                                                                                                                                                                                               |
| Power        | Battery Only                                                                                                                                                                                                                                                                                                                                                                                                                                                                                                                   |