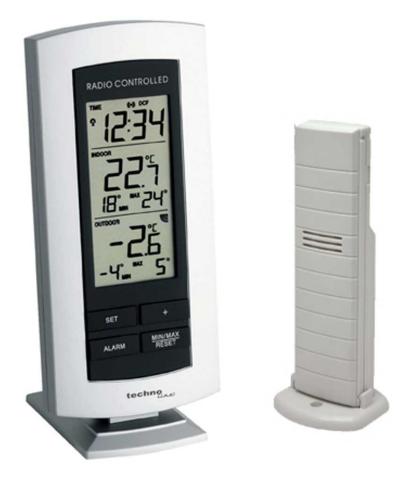

# Technoline WS9140 Indoor & Outdoor Temperature Clock

#### **Short Description**

Temperature clock with in and out readings. Max & Min shown on screen too.

## Description

Wireless Temperature station with radio controlled time, indoor and outdoor temperature with Max and Min records showing on the screen.

No need to press any buttons, see all the information at a glance with this temperature clock from Technoline.

## **Additional Information**

| Brand        | Technoline                                                                                                                                                                                                                                                                                 |
|--------------|--------------------------------------------------------------------------------------------------------------------------------------------------------------------------------------------------------------------------------------------------------------------------------------------|
| Contents     | WS 9140 console, TX37-IT sensor and batteries                                                                                                                                                                                                                                              |
| Explanation  | The WS 9140 is a simple model which is easy to set-up<br>and provides temperature information. A nice feature is<br>the max/min readings shown on the console without<br>needing to press any buttons!                                                                                     |
| Ideal For    | Gardeners                                                                                                                                                                                                                                                                                  |
| Indoor Unit  | <ul> <li>Indoor and outdoor temperature in °C</li> <li>Max and min temperature memory display, with<br/>manual re-set</li> <li>Radio controlled time and date from DCF signal with<br/>+/-12hr time zone offset</li> <li>Alarm with Snooze</li> <li>Table Standing or Wall Hung</li> </ul> |
| Finish       | Silver and black                                                                                                                                                                                                                                                                           |
| Dimensions   | 73 x 25 x 158 mm                                                                                                                                                                                                                                                                           |
| Batteries    | 2 x AA                                                                                                                                                                                                                                                                                     |
| Power        | Battery only (not included)                                                                                                                                                                                                                                                                |
| Outdoor Unit | Up to 100 metres transmission range                                                                                                                                                                                                                                                        |
| Sensors      | 1 x TX37-IT wireless temperature sensor included                                                                                                                                                                                                                                           |
| Dimensions   | 38 x 21 x 128 mm                                                                                                                                                                                                                                                                           |
| Batteries    | 2 x AA                                                                                                                                                                                                                                                                                     |
| Power        | Battery only (not included)                                                                                                                                                                                                                                                                |