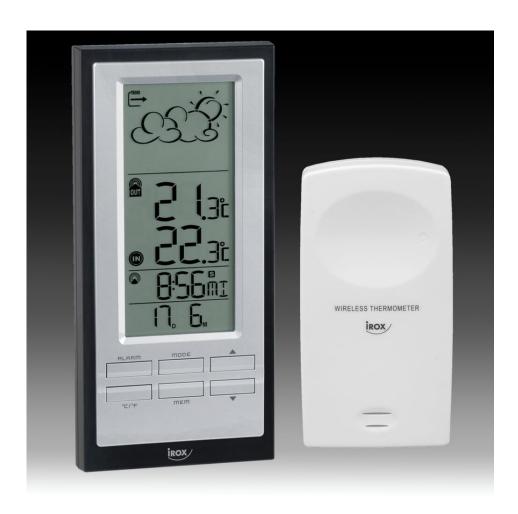

### **Short Description**

Indoor and outdoor temperature readings and max min, with time and date.

### **Additional Information**

| Promotion    | This product has been discontinued. See our full range of home weather stations.                                                                                                                                                                                                        |  |  |
|--------------|-----------------------------------------------------------------------------------------------------------------------------------------------------------------------------------------------------------------------------------------------------------------------------------------|--|--|
| Brand        | Irox                                                                                                                                                                                                                                                                                    |  |  |
| Contents     | EASY49 console and HTS02 sensor                                                                                                                                                                                                                                                         |  |  |
| Ideal For    | Amateur, Interested, Gardeners, Decorative                                                                                                                                                                                                                                              |  |  |
| Indoor Unit  | <ul> <li>Weather forecast with 6 symbols and tendency indication</li> <li>Indoor and outdoor temperature displayed in °C or °F</li> <li>Max/Min memory</li> <li>DCF77 radio controlled time signal with time zone offset</li> <li>Alarm</li> <li>Table Standing or Wall Hung</li> </ul> |  |  |
| Finish       | Black and Silver                                                                                                                                                                                                                                                                        |  |  |
| Dimensions   | 88 x 185 x 28 mm                                                                                                                                                                                                                                                                        |  |  |
| Batteries    | 2 x AA                                                                                                                                                                                                                                                                                  |  |  |
| Power        | Battery Only                                                                                                                                                                                                                                                                            |  |  |
| Outdoor Unit | Up to 30 metres transmission range                                                                                                                                                                                                                                                      |  |  |
| Sensors      | 1 x HTS02 sensor included                                                                                                                                                                                                                                                               |  |  |
| Dimensions   | 110 x 59 x 26 mm                                                                                                                                                                                                                                                                        |  |  |
| Batteries    | 2 x AA                                                                                                                                                                                                                                                                                  |  |  |
| Power        | Battery Only                                                                                                                                                                                                                                                                            |  |  |