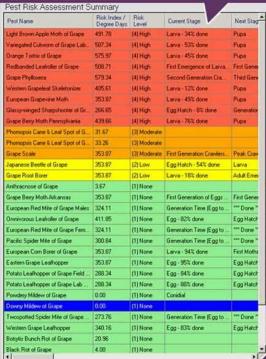

#### RISK ASSESSMENT SUMMARY

Color coded to identify which pests currently pose a danger to grapes and sorted by severity level.