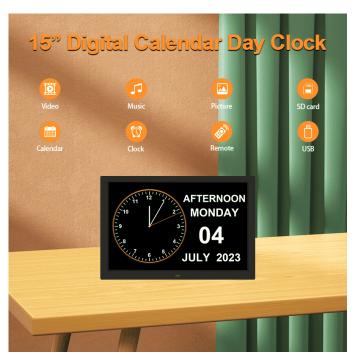

### **Short Description**

Extra-large 15" LCD display with extra-large font. Easy to read from across room.

Day & Date.

Mains powered.

20+ reminder alarms with on-screen text.

Wall mounting or table standing.

Can be operated with the included remote control

Wall mounting or table standing. (Has a sturdy fold out arm at the rear so it sits securely on a table top or can be hung on a wall).

The ports on the side of the clock are:

- SD memory card slot for displaying photos and videos
- Two different-sized USB sockets for either displaying photos and videos from a portable USB drive, or as an alternative power supply socket
- Headphone out socket
- Power supply socket for included 3 pin UK power adaptor.