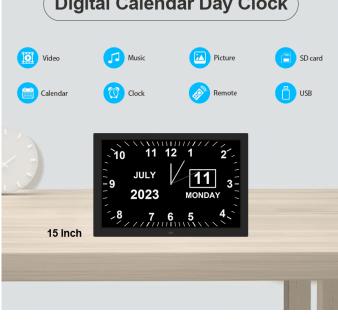

### **Short Description**

Extra-large 15" LCD display with extra-large font. Easy to read from across room.

Day & Date.

Mains powered.

20+ reminder alarms with on-screen text.

Wall mounting or table standing.

#### **Description**

Time, day, date, alarms

Offers a range of digital and analogue clock displays

Mains powered (don't worry, if there is a power cut, all settings including the time and alarms will be retained until the power comes back on).

- SD memory card slot for displaying photos and videos
- Two different-sized USB sockets for either displaying photos and videos from a portable USB drive, or as an alternative power supply socket
- Headphone out socket
- Power supply socket for included 3 pin UK power adaptor.