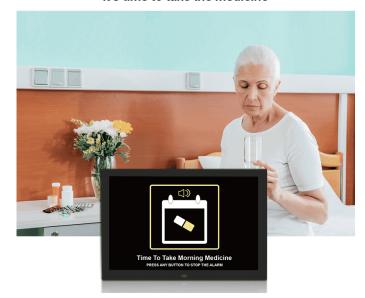

#### Medication Reminder 9

It's time to take the medicine

Extral large font

ΑA

Extral large font, High resolution display, very convenient for the elderly