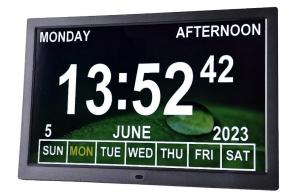

#### **Description**

Time, day, date, alarms

Offers a range of digital and analogue clock displays

Mains powered (don't worry, if there is a power cut, all settings including the time and alarms will be retained until the power comes back on).

## **Additional Information**

| Digits        | Numbers                                                                                                                                                                                                                                                                                                                                                                                                                                                        |
|---------------|----------------------------------------------------------------------------------------------------------------------------------------------------------------------------------------------------------------------------------------------------------------------------------------------------------------------------------------------------------------------------------------------------------------------------------------------------------------|
| Display       | Digital                                                                                                                                                                                                                                                                                                                                                                                                                                                        |
| Brand         | ACCUR8                                                                                                                                                                                                                                                                                                                                                                                                                                                         |
| Material      | Plastic                                                                                                                                                                                                                                                                                                                                                                                                                                                        |
| Movement Type | Digital (Silent)                                                                                                                                                                                                                                                                                                                                                                                                                                               |
| Power         | Mains Operated                                                                                                                                                                                                                                                                                                                                                                                                                                                 |
| Time Format   | 12 & 24 Hour                                                                                                                                                                                                                                                                                                                                                                                                                                                   |
| Size : Width  | 36.2cm                                                                                                                                                                                                                                                                                                                                                                                                                                                         |
| Size : Height | 24.4cm                                                                                                                                                                                                                                                                                                                                                                                                                                                         |
| Size : Depth  | 2.5cm                                                                                                                                                                                                                                                                                                                                                                                                                                                          |
| Explanation   | Resolution: 1280*800 dpi Digital photo/video frame function - compatible file formats: • Photo file formats: JPEG/JPG, BMP • Video file formats: MP4, MOV, AVI, FLV, MKV, RM, RMVB, M4V, MPG, PMP, VOB, DAT, 3PG Languages: English, French, German, Italian, Dutch, Spanish, Polish, Swedish Warranty: 12 Months Wording will alter according to the time: Night (00:00 - 05:59), Morning (06:00 - 11:59), Afternoon (12:00 - 17:59), Evening (18:00 - 23:59) |
| Contents      | <ul><li>15 inch clock</li><li>Accessories: UK power adaptor, remote control, stand, user manual.</li></ul>                                                                                                                                                                                                                                                                                                                                                     |
|               |                                                                                                                                                                                                                                                                                                                                                                                                                                                                |