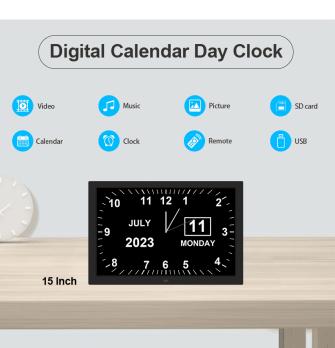

### **Short Description**

Extra-large 15" LCD display with extra-large font. Easy to read from across room.

Day & Date.

Mains powered.

20+ reminder alarms with on-screen text.

Wall mounting or table standing.

#### **Description**

Time, day, date, alarms

Offers a range of digital and analogue clock displays

Mains powered (don't worry, if there is a power cut, all settings including the time and alarms will be retained until the power comes back on).

- SD memory card slot for displaying photos and videos
- Two different-sized USB sockets for either displaying photos and videos from a portable USB drive, or as an alternative power supply socket
- Headphone out socket
- Power supply socket for included 3 pin UK power adaptor.