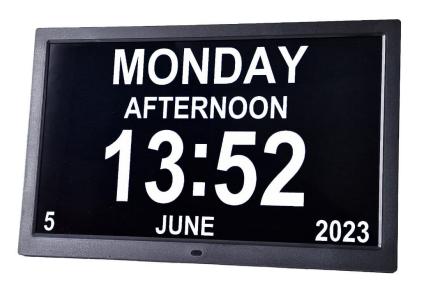

### **Short Description**

Extra-large 15" LCD display with extra-large font. Easy to read from across room.

Day & Date.

Mains powered.

20+ reminder alarms with on-screen text.

Wall mounting or table standing.

#### **Description**

Time, day, date, alarms

Offers a range of digital and analogue clock displays

Mains powered (don't worry, if there is a power cut, all settings including the time and alarms will be retained until the power comes back on).

## **Additional Information**

| Digits        | Numbers                                                                                                                                                                                                                                                                                                                                                                                                                                                        |
|---------------|----------------------------------------------------------------------------------------------------------------------------------------------------------------------------------------------------------------------------------------------------------------------------------------------------------------------------------------------------------------------------------------------------------------------------------------------------------------|
| Display       | Digital                                                                                                                                                                                                                                                                                                                                                                                                                                                        |
| Brand         | ACCUR8                                                                                                                                                                                                                                                                                                                                                                                                                                                         |
| Material      | Plastic                                                                                                                                                                                                                                                                                                                                                                                                                                                        |
| Movement Type | Digital (Silent)                                                                                                                                                                                                                                                                                                                                                                                                                                               |
| Power         | Mains Operated                                                                                                                                                                                                                                                                                                                                                                                                                                                 |
| Time Format   | 12 & 24 Hour                                                                                                                                                                                                                                                                                                                                                                                                                                                   |
| Size : Width  | 36.2cm                                                                                                                                                                                                                                                                                                                                                                                                                                                         |
| Size : Height | 24.4cm                                                                                                                                                                                                                                                                                                                                                                                                                                                         |
| Size : Depth  | 2.5cm                                                                                                                                                                                                                                                                                                                                                                                                                                                          |
| Explanation   | Resolution: 1280*800 dpi Digital photo/video frame function - compatible file formats: • Photo file formats: JPEG/JPG, BMP • Video file formats: MP4, MOV, AVI, FLV, MKV, RM, RMVB, M4V, MPG, PMP, VOB, DAT, 3PG Languages: English, French, German, Italian, Dutch, Spanish, Polish, Swedish Warranty: 12 Months Wording will alter according to the time: Night (00:00 - 05:59), Morning (06:00 - 11:59), Afternoon (12:00 - 17:59), Evening (18:00 - 23:59) |
| Contents      | <ul><li>15 inch clock</li><li>Accessories: UK power adaptor, remote control, stand, user manual.</li></ul>                                                                                                                                                                                                                                                                                                                                                     |
|               |                                                                                                                                                                                                                                                                                                                                                                                                                                                                |