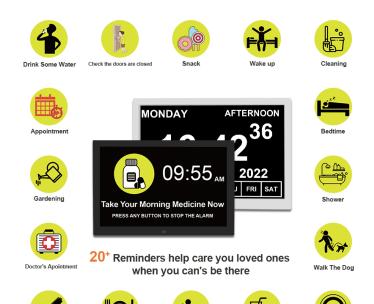

#### Medication Reminder 9

It's time to take the medicine

Extral large font

ΑA

Extral large font, High resolution display, very convenient for the elderly

### **Short Description**

Extra-large 15" LCD display with extra-large font. Easy to read from across room.

Day & Date.

Mains powered.

20+ reminder alarms with on-screen text.

Wall mounting or table standing.

#### **Description**

Time, day, date, alarms

Offers a range of digital and analogue clock displays

Mains powered (don't worry, if there is a power cut, all settings including the time and alarms will be retained until the power comes back on).