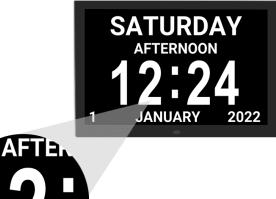

## **Additional Information**

| Digits        | Numbers                                                                                                                                                                                                                                                                                                                                                                                                                                                        |
|---------------|----------------------------------------------------------------------------------------------------------------------------------------------------------------------------------------------------------------------------------------------------------------------------------------------------------------------------------------------------------------------------------------------------------------------------------------------------------------|
| Display       | Digital                                                                                                                                                                                                                                                                                                                                                                                                                                                        |
| Brand         | ACCUR8                                                                                                                                                                                                                                                                                                                                                                                                                                                         |
| Material      | Plastic                                                                                                                                                                                                                                                                                                                                                                                                                                                        |
| Movement Type | Digital (Silent)                                                                                                                                                                                                                                                                                                                                                                                                                                               |
| Power         | Mains Operated                                                                                                                                                                                                                                                                                                                                                                                                                                                 |
| Time Format   | 12 & 24 Hour                                                                                                                                                                                                                                                                                                                                                                                                                                                   |
| Size : Width  | 36.2cm                                                                                                                                                                                                                                                                                                                                                                                                                                                         |
| Size : Height | 24.4cm                                                                                                                                                                                                                                                                                                                                                                                                                                                         |
| Size : Depth  | 2.5cm                                                                                                                                                                                                                                                                                                                                                                                                                                                          |
| Explanation   | Resolution: 1280*800 dpi Digital photo/video frame function - compatible file formats: • Photo file formats: JPEG/JPG, BMP • Video file formats: MP4, MOV, AVI, FLV, MKV, RM, RMVB, M4V, MPG, PMP, VOB, DAT, 3PG Languages: English, French, German, Italian, Dutch, Spanish, Polish, Swedish Warranty: 12 Months Wording will alter according to the time: Night (00:00 - 05:59), Morning (06:00 - 11:59), Afternoon (12:00 - 17:59), Evening (18:00 - 23:59) |
| Contents      | <ul><li>15 inch clock</li><li>Accessories: UK power adaptor, remote control, stand, user manual.</li></ul>                                                                                                                                                                                                                                                                                                                                                     |
|               |                                                                                                                                                                                                                                                                                                                                                                                                                                                                |