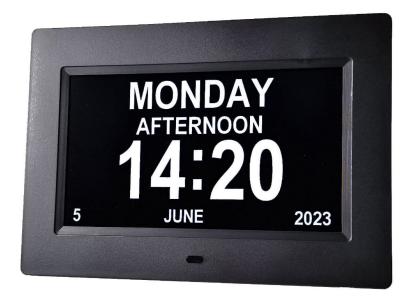

# Large Digital Clock with Alarms, Date & Day, Selectable Analogue/Digital Displays (7 inch)

#### **Short Description**

7" LCD display with extra large font. Offers a range of selectable digital and analogue clock displays.

Features five regular alarms, plus three special Medication Reminder Alarms.

### **Description**

Five regular alarms can be set to either sound once, or repeat (You can then further select Mon - Fri, Sat - Sun or Mon - Sun for each individual alarm).

Three special Medication Reminder Alarms can be set morning, afternoon or evening (These can be selected to either sound once or repeat every day).

Offers a range of digital and analogue clock displays

Mains powered (don't worry, if there is a power cut, all settings including the time and alarms will be retained until the power comes back on).

Auto-dimming 'day mode'/'night mode' display