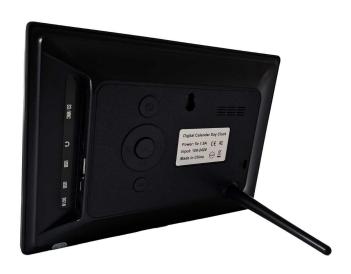

Can be operated with the included remote control

Wall mounting or table standing. (Has a sturdy arm at the rear so it sits securely on a table top or can be hung on a wall).

The ports on the side of the clock are: