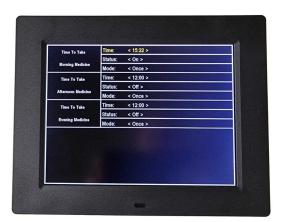

### **Description**

Five regular alarms can be set to either sound once, or repeat (You can then further select Mon - Fri, Sat - Sun or Mon - Sun for each individual alarm).

Three special Medication Reminder Alarms can be set morning, afternoon or evening (These can be selected to either sound once or repeat every day).