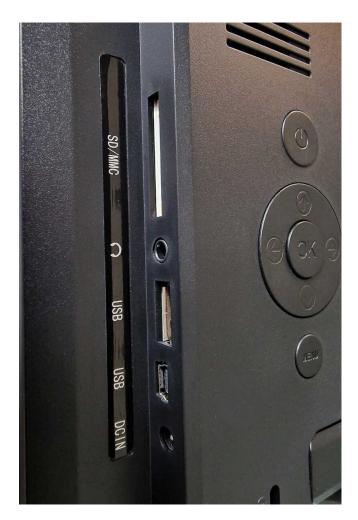

Can be operated with the included remote control

Wall mounting or table standing. (Has a sturdy arm at the rear so it sits securely on a table top or can be hung on a wall).

The ports on the side of the clock are:

- SD memory card slot for displaying photos and videos
- Two different-sized USB sockets for either displaying photos and videos from a portable USB drive, or as an alternative power supply socket

- Headphone out socket
- Power supply socket for included 3 pin UK power adaptor.