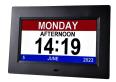

# Large Digital Clock with Alarms, Date & Day, Selectable Analogue/Digital Displays (7 inch)

#### **Short Description**

7" LCD display with extra large font. Offers a range of selectable digital and analogue clock displays.

Features five regular alarms, plus three special Medication Reminder Alarms.

Offers a range of digital and analogue clock displays

Mains powered (don't worry, if there is a power cut, all settings including the time and alarms will be retained until the power comes back on).

Auto-dimming 'day mode'/'night mode' display