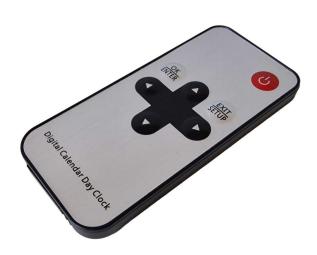

Can be operated with the included remote control

Wall mounting or table standing. (Has a sturdy arm at the rear so it sits securely on a table top or can be hung on a wall).

The ports on the side of the clock are: