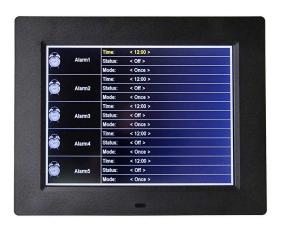

### **Description**

Five regular alarms can be set to either sound once, or repeat (You can then further select Mon - Fri, Sat - Sun or Mon - Sun for each individual alarm).

Three special Medication Reminder Alarms can be set morning, afternoon or evening (These can be selected to either sound once or repeat every day).