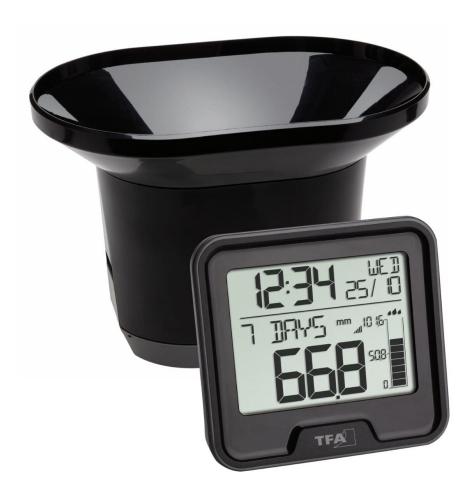

#### **Product Images**

#### **Product information**

The wireless rain gauge enables you to simultaneously tracks rainfall level and indoor temperature. Through a wireless connection, the rain transmitter transmits the recorded data to a base station positioned within your living area, which you can conveniently stood on a table, or be hung on a wall.

The measuring unit is ideally positioned outdoors at a height range of 60 to 90 cm to collect rain. It's important to place the transmitter at an unobstructed site, where rain can fall uninhibited from every direction, away from any cover like trees or structures.