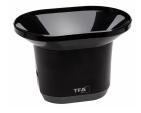

The measuring unit is ideally positioned outdoors at a height range of 60 to 90 cm to collect rain. It's important to place the transmitter at an unobstructed site, where rain can fall uninhibited from every direction, away from any cover like trees or structures.