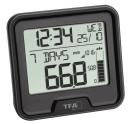

#### **Product information**

The wireless rain gauge enables you to simultaneously tracks rainfall level and indoor temperature. Through a wireless connection, the rain transmitter transmits the recorded data to a base station positioned within your living area, which you can conveniently stood on a table, or be hung on a wall.

Additionally, there are several impressive features. It allows you to observe the last 12 months' precipitation measurements through its history function, presenting the rainfall data visually in a graphical way. Various time frames can be analysed, from the last 24 hours or 7 days, right down to the aggregate rainfall since the device's initial setup.

The 24-hour rain alarm is an added feature that prompts an alert whenever the rain goes beyond your personalised set threshold. Once this limit is surpassed, an audible signal rings, and an icon flashes on the display.

#### Features at a glance

- Determines the rainfall easily and accurately
- Rainfall readings are transmitted wirelessly
- 24-hours rainfall alarm
- Monthly history of the last 12 months
- Display and graphic representation of rainfall
- Wireless transmission of rainfall readings (up to 100 m)
- Display and graphic representation of the current rainfall, the last hour, the last 24 hours, the last 7 days, the current month, the current year and the total
- Monthly history of the last 12 months
- 24-hour rain alarm
- Indoor temperature
- Time and date