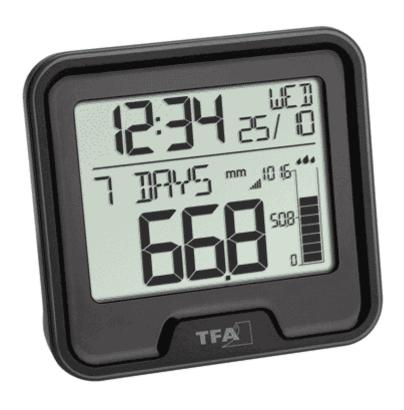

#### **Product Images**

#### **Product information**

The wireless rain gauge enables you to simultaneously tracks rainfall level and indoor temperature. Through a wireless connection, the rain transmitter transmits the recorded data to a base station positioned within your living area, which you can conveniently stood on a table, or be hung on a wall.

Additionally, there are several impressive features. It allows you to observe the last 12 months' precipitation measurements through its history function, presenting the rainfall data visually in a graphical way. Various time frames can be analysed, from the last 24 hours or 7 days, right down to the aggregate rainfall since the device's initial setup.

#### Features at a glance

- Determines the rainfall easily and accurately
- Rainfall readings are transmitted wirelessly
- 24-hours rainfall alarm
- Monthly history of the last 12 months
- Display and graphic representation of rainfall
- Wireless transmission of rainfall readings (up to 100 m)
- Display and graphic representation of the current rainfall, the last hour, the last 24 hours, the last 7 days, the current month, the current year and the total
- Monthly history of the last 12 months
- 24-hour rain alarm
- Indoor temperature
- Time and date