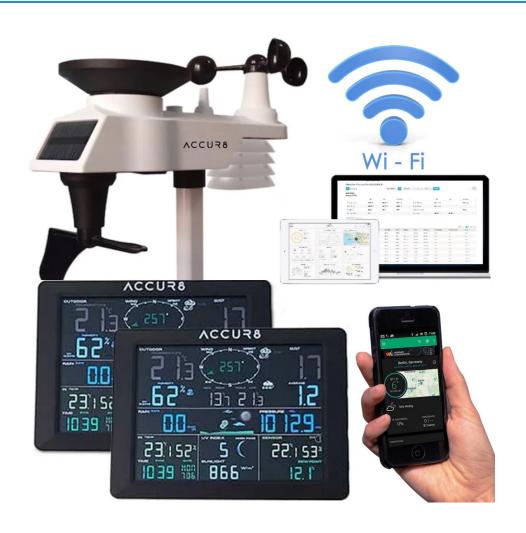

# Two Screen Bundle - ACCUR8 DWS7100 7-in-1 Complete Solar-Powered WiFi Weather Station with Light Intensity, UV Monitoring & Weather Alerts

The ACCUR8 7-in-1 colour Wi-Fi weather station combines a unique compact design with the ability to publish your weather conditions online via WiFi connection. View your weather on the colour display, mobile app or online!

## **Two Display Screens Included**

Access your weather data in two different rooms! The additional console allows you to monitor the weather from the comfort of your kitchen, study, or any other room you choose.

## WiFi Connected

With a Wi-Fi connection, the base unit can be linked to either of two online services. This connectivity option enables you to access real-time data on different devices such as your computer or tablet. Additionally, these services offer mobile apps which allow you to view live data on your smartphone.