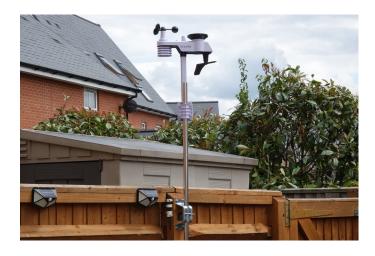

#### **Outdoor Wireless Unit**

The integrated wireless suite gathers key environmental data from its 7 sensors for wind speed, wind direction, humidity, temperature, and rainfall and transmits this to your indoor base station to display.

## **Additional Information**

| Brand        | ACCUR8                                                                                                                                                                                                                                                                                                          |
|--------------|-----------------------------------------------------------------------------------------------------------------------------------------------------------------------------------------------------------------------------------------------------------------------------------------------------------------|
| Contents     | <ul> <li>2 x Indoor base station/display console with integrated stand</li> <li>Remote temperature and humidity sensor</li> <li>7-in-1 multi outdoor sensor suite</li> <li>Short mounting pole kit</li> <li>2 x Power adaptor for display units with UK 3 pin plug and cable</li> <li>User manual</li> </ul>    |
| Ideal For    | Education, Amateur, Interested, Gardeners                                                                                                                                                                                                                                                                       |
| Dimensions   | Display console: 215 x 158 x 22 mm                                                                                                                                                                                                                                                                              |
| Power        | Display console: mains power, with battery backup (3 x AAA batteries (not included))                                                                                                                                                                                                                            |
| Sensors      | <ul> <li>The 7-in-1 outdoor sensor suite includes sensors for wind speed, wind direction, humidity, temperature, precipitation, light intensity and ultra-voilet light (UV)</li> <li>Wireless transmission range to display console: up to 100 metres (line of sight)</li> <li>RF frequency: 433 MHz</li> </ul> |
| Dimensions   | Outdoor sensor suite: 330 x 280 x 150 mm                                                                                                                                                                                                                                                                        |
| Power        | Outdoor sensor suite: solar powered, with battery backup power (3 x AA batteries (not included)) Remote temperature & humidity sensor: 2 x AAA batteries (not included)                                                                                                                                         |
| Installation | The very compact and multifunctional outdoor sensor requires only a small space. A pipe clamp and screws are already included for attachment to poles (pipe diameter of about 25-33 mm), such as the optional Universal Mounting Pole Kit.                                                                      |
|              |                                                                                                                                                                                                                                                                                                                 |