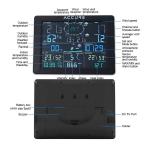

#### **Weather Console**

Designed to efficiently display all the sensor readings in a concise and easy-to-read format.

The in built barometer also displays a graphical weather forecast along with trends in temperature.

## **Programable Weather Alarms**

The device is equipped with customisable alarms, specially designed to keep you informed about any significant changes in weather conditions that interest you.

Set alarms for high and low, temperatures/humidity levels, both indoor and outdoor. Ideal for **ice**. Along with the capabilities to detect and alarm you in cases of **rainfall** and **high wind** speeds, ensuring you stay updated about the weather conditions in real time.

## **Adjustable Barometer**

This station allows you to adjust the pressure to your preferred preference.