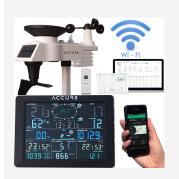

# Two Screen Bundle - ACCUR8 DWS7100 7-in-1 Complete Solar-Powered WiFi Weather Station with Light Intensity, UV Monitoring & Weather Alerts

The ACCUR8 7-in-1 colour Wi-Fi weather station combines a unique compact design with the ability to publish your weather conditions online via WiFi connection. View your weather on the colour display, mobile app or online!

#### **Outdoor Wireless Unit**

The integrated wireless suite gathers key environmental data from its 7 sensors for wind speed, wind direction, humidity, temperature, and rainfall and transmits this to your indoor base station to display.

#### **Weather Console**

Designed to efficiently display all the sensor readings in a concise and easy-to-read format.

The in built barometer also displays a graphical weather forecast along with trends in temperature.

## WiFi Connected

With a Wi-Fi connection, the base unit can be linked to either of two online services. This connectivity option enables you to access real-time data on different devices such as your computer or tablet. Additionally, these services offer mobile apps which allow you to view live data on your smartphone.

## **Two Display Screens Included**

Access your weather data in two different rooms! The additional console allows you to monitor the weather from the comfort of your kitchen, study, or any other room you choose.