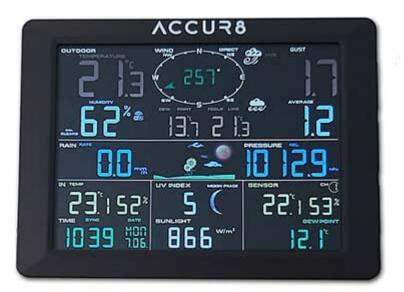

#### **Weather Console**

Designed to efficiently display all the sensor readings in a concise and easy-to-read format.

The in built barometer also displays a graphical weather forecast along with trends in temperature.

# **Key Features at a Glance**

- Connects to the Internet via your home WiFi. (Uses the 2.4 GHz WiFi Frequency. The video below shows you how to enable 2.4 GHz on your home WiFi router).
- Weather conditions can be uploaded to popular weather websites www.wunderground.com and / or Weathercloud.net.

- View your live weather data on your Android or iOS mobile device via the Wunderground app.
- As the outdoor sensor suite is solar-powered, you won't need to access it nearly as much as the battery-powered sensors that come with most other weather stations.
- Weather forecast depicted by four graphic symbols
- Indoor temperature (0°C to 60°C) and humidity (10% to 99%)
- Outdoor temperature (-40°C to 60°C) and humidity (10% to 99%)
- Outdoor temperature High/Low alarm
- Light intensity (0 to 200klux)
   UV Index (1 to 15+) (UVA & UVB)
- Wind direction and speed, plus separate wind gust display (0 to 50 m/s) (m/s; km/h; Knots; mph).
- Beaufort index (scale for classifying wind strengths)
- Rainfall (0 to 9999mm) with history (day / week / month)
- Air pressure (relative and absolute) (300 to 1100 hpa)
- Wind chill and 'Feels like'
- Dew point
- Apparent Temperature
- Moon phase
- Two time alarms with snooze function (5 minutes)
- Min/max memory (up to 24 hours)
- The clock always shows the correct time, as it automatically synchronises via the Internet
- LED backlight
- Display console has wall bracket and table stand
- Includes one remote temperature & humidity sensor, for monitoring an additional indoor/outdoor area
- Expandable Monitor children's bedrooms/greenhouse etc with up to eight remote temperature & humidity sensors.