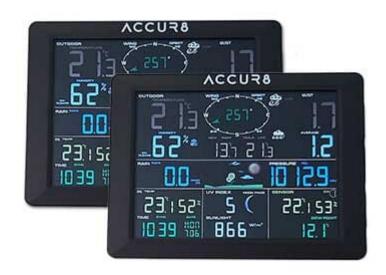

#### **Product Images**

## **Two Display Screens Included**

Access your weather data in two different rooms! The additional console allows you to monitor the weather from the comfort of your kitchen, study, or any other room you choose.

In addition, each console will display the specific temperature and humidity for the room it is placed in.

You could set different alarms on each console to be triggered by high/low indoor temperature/humidity.