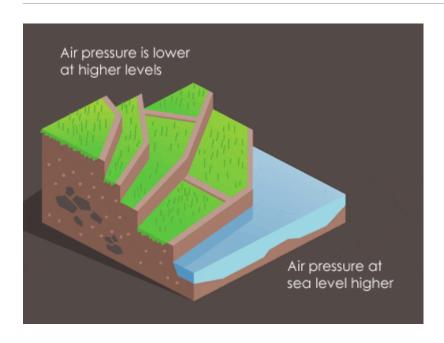

#### **Absolute Barometric Pressure:**

- It is the atmospheric pressure measured at the exact location without any adjustments.
- It represents the real air pressure exerted at a specific place and time.
- Also known as station pressure.

#### **Relative Barometric Pressure:**

- It is a pressure reading adjusted to what it would be at sea level, useful for comparison across different elevations.
- Most commonly reported in weather forecasts.
- Despite lower absolute pressure at higher altitudes, relative pressure normalizes these readings to sea level for consistency.
- Also referred to as sea-level corrected pressure.