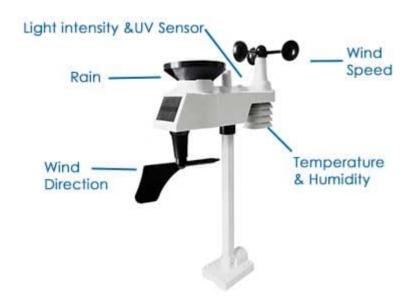

#### **Outdoor Wireless Unit**

The integrated wireless suite gathers key environmental data from its 7 sensors for wind speed, wind direction, humidity, temperature, and rainfall and transmits this to your indoor base station to display.