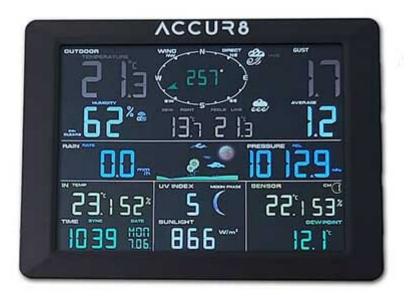

#### **Weather Console**

Designed to efficiently display all the sensor readings in a concise and easy-to-read format.

The in built barometer also displays a graphical weather forecast along with trends in temperature.

# **Key Features at a Glance**

- Connects to the Internet via your home WiFi. (Uses the 2.4 GHz WiFi Frequency. The video below shows you how to enable 2.4 GHz on your home WiFi router).
- Weather conditions can be uploaded to popular weather websites www.wunderground.com and / or Weathercloud.net.

- View your live weather data on your Android or iOS mobile device via the Wunderground app.
- As the outdoor sensor suite is solar-powered, you won't need to access it nearly as much as the battery-powered sensors that come with most other weather stations.
- Weather forecast depicted by four graphic symbols
- Indoor temperature (0°C to 60°C) and humidity (10% to 99%)
- Outdoor temperature (-40°C to 60°C) and humidity (10% to 99%)
- Outdoor temperature High/Low alarm
- Light intensity (0 to 200klux)
   UV Index (1 to 15+) (UVA & UVB)
- Wind direction and speed, plus separate wind gust display (0 to 50 m/s) (m/s; km/h; Knots; mph).
- Beaufort index (scale for classifying wind strengths)
- Rainfall (0 to 9999mm) with history (day / week / month)
- Air pressure (relative and absolute) (300 to 1100 hpa)
- Wind chill and 'Feels like'
- Dew point
- Apparent Temperature
- Moon phase
- Two time alarms with snooze function (5 minutes)
- Min/max memory (up to 24 hours)
- The clock always shows the correct time, as it automatically synchronises via the Internet
- LED backlight
- Display console has wall bracket and table stand
- Includes one remote temperature & humidity sensor, for monitoring an additional indoor/outdoor area
- Expandable Monitor children's bedrooms/greenhouse etc with up to eight remote temperature & humidity sensors.