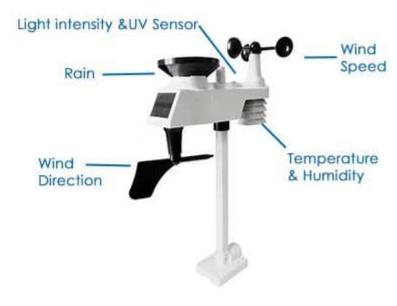

#### **Outdoor Wireless Unit**

The integrated wireless suite gathers key environmental data from its 7 sensors for wind speed, wind direction, humidity, temperature, and rainfall and transmits this to your indoor base station to display.