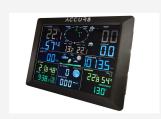

#### **Weather Console**

Designed to efficiently display all the sensor readings in a concise and easy-to-read format.

The in built barometer also displays a graphical weather forecast along with trends in temperature.

## **Two Display Screens Included**

Access your weather data in two different rooms! The additional console allows you to monitor the weather from the comfort of your kitchen, study, or any other room you choose.

In addition, each console will display the specific temperature and humidity for the room it is placed in.

You could set different alarms on each console to be triggered by high/low indoor temperature/humidity.