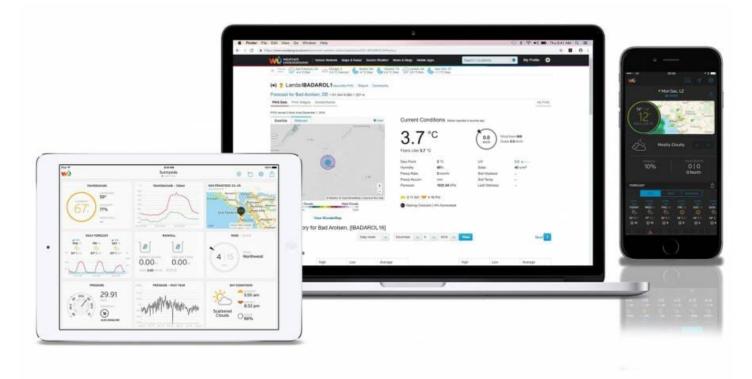

## WiFi Connected

With a Wi-Fi connection, the base unit can be linked to either of two online services. This connectivity option enables you to access real-time data on different devices such as your computer or tablet. Additionally, these services offer mobile apps which allow you to view live data on your smartphone.

# **Key Features at a Glance**

- Connects to the Internet via your home WiFi. (Uses the 2.4 GHz WiFi Frequency. The video below shows you how to enable 2.4 GHz on your home WiFi router).
- Weather conditions can be uploaded to popular weather websites www.wunderground.com and / or Weathercloud.net.

- View your live weather data on your Android or iOS mobile device via the Wunderground app.
- As the outdoor sensor suite is solar-powered, you won't need to access it nearly as much as the battery-powered sensors that come with most other weather stations.
- Weather forecast depicted by four graphic symbols
- Indoor temperature (0°C to 60°C) and humidity (10% to 99%)
- Outdoor temperature (-40°C to 60°C) and humidity (10% to 99%)
- Outdoor temperature High/Low alarm
- Light intensity (0 to 200klux)
   UV Index (1 to 15+) (UVA & UVB)
- Wind direction and speed, plus separate wind gust display (0 to 50 m/s) (m/s; km/h; Knots; mph).
- Beaufort index (scale for classifying wind strengths)
- Rainfall (0 to 9999mm) with history (day / week / month)
- Air pressure (relative and absolute) (300 to 1100 hpa)
- Wind chill and 'Feels like'
- Dew point
- Apparent Temperature
- Moon phase
- Two time alarms with snooze function (5 minutes)
- Min/max memory (up to 24 hours)
- The clock always shows the correct time, as it automatically synchronises via the Internet
- LED backlight
- Display console has wall bracket and table stand
- Includes one remote temperature & humidity sensor, for monitoring an additional indoor/outdoor area
- Expandable Monitor children's bedrooms/greenhouse etc with up to eight remote temperature & humidity sensors.