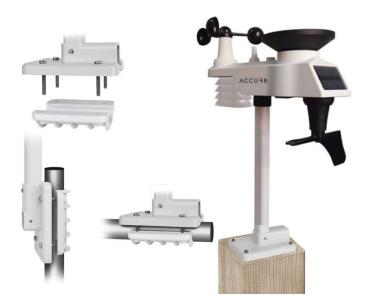

# **Special Offer - Mounting Pole Kit**

Normally £44.95

Price today £19.99

We're providing our top-selling mounting pole kit at at a very special price when you purchase this weather station.

Many customers prefer to secure their wireless sensor units to various structures, including fences, sheds, and houses. Often, after the initial purchase, they discover the difficulty in finding a suitable pole locally, which leads them back to acquire ours. In view of this, we decided to offer a special 'complete weather station package' deal on the mounting pole.

Many customers prefer to secure their wireless sensor units to various structures, including fences, sheds, and houses. Often, after the initial purchase, they discover the difficulty in finding a suitable pole locally, which leads them back to acquire ours. In view of this, we decided to offer the mounting pole in a Christmas special package. This addition would be especially convenient for those gifting the weather station, enabling the recipients to install it immediately if they wish.

## **Additional Information**

| Brand        | ACCUR8                                                                                                                                                                                                                                                                                                          |
|--------------|-----------------------------------------------------------------------------------------------------------------------------------------------------------------------------------------------------------------------------------------------------------------------------------------------------------------|
| Contents     | <ul> <li>2 x Indoor base station/display console with integrated stand</li> <li>Remote temperature and humidity sensor</li> <li>7-in-1 multi outdoor sensor suite</li> <li>Short mounting pole kit</li> <li>2 x Power adaptor for display units with UK 3 pin plug and cable</li> <li>User manual</li> </ul>    |
| Ideal For    | Education, Amateur, Interested, Gardeners                                                                                                                                                                                                                                                                       |
| Dimensions   | Display console: 215 x 158 x 22 mm                                                                                                                                                                                                                                                                              |
| Power        | Display console: mains power, with battery backup (3 x AAA batteries (not included))                                                                                                                                                                                                                            |
| Sensors      | <ul> <li>The 7-in-1 outdoor sensor suite includes sensors for wind speed, wind direction, humidity, temperature, precipitation, light intensity and ultra-voilet light (UV)</li> <li>Wireless transmission range to display console: up to 100 metres (line of sight)</li> <li>RF frequency: 433 MHz</li> </ul> |
| Dimensions   | Outdoor sensor suite: 330 x 280 x 150 mm                                                                                                                                                                                                                                                                        |
| Power        | Outdoor sensor suite: solar powered, with battery backup power (3 x AA batteries (not included)) Remote temperature & humidity sensor: 2 x AAA batteries (not included)                                                                                                                                         |
| Installation | The very compact and multifunctional outdoor sensor requires only a small space. A pipe clamp and screws are already included for attachment to poles (pipe diameter of about 25-33 mm), such as the optional Universal Mounting Pole Kit.                                                                      |
|              |                                                                                                                                                                                                                                                                                                                 |

#### **Additional Options**

| Add Optional Additional<br>Sensors (Up to a Total of 8) | Wireless Temperature & Humidity Sensor (A8-FT007TH)                  |
|---------------------------------------------------------|----------------------------------------------------------------------|
|                                                         | Wireless Temperature Sensor with Wired Temperature Probe (A8-F007TP) |
|                                                         | Wireless Floating Pool/Spa/Pond Thermometer (A8-F007PF)              |
| Mounting Options                                        | Universal Mounting Pole Kit (WS-7717) - Limited Offer                |
|                                                         | Universal Crank-shaped Mounting Pole Kit (WS-7715-CRANK)             |