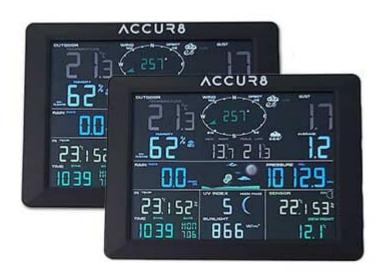

#### **Weather Console**

Designed to efficiently display all the sensor readings in a concise and easy-to-read format.

The in built barometer also displays a graphical weather forecast along with trends in temperature.

## **Adjustable Barometer**

This station allows you to adjust the pressure to your preferred preference.