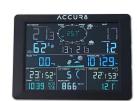

#### **Weather Console**

Designed to efficiently display all the sensor readings in a concise and easy-to-read format.

The in built barometer also displays a graphical weather forecast along with trends in temperature.

## **Programable Weather Alarms**

The device is equipped with customisable alarms, specially designed to keep you informed about any significant changes in weather conditions that interest you.

Set alarms for high and low, temperatures/humidity levels, both indoor and outdoor. Ideal for **ice**. Along with the capabilities to detect and alarm you in cases of **rainfall** and **high wind** speeds, ensuring you stay updated about the weather conditions in real time.