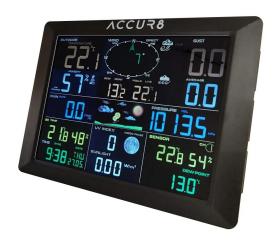

#### **Weather Console**

Designed to efficiently display all the sensor readings in a concise and easy-to-read format.

The in built barometer also displays a graphical weather forecast along with trends in temperature.

## **Programable Weather Alarms**

The device is equipped with customisable alarms, specially designed to keep you informed about any significant changes in weather conditions that interest you.

Set alarms for high and low, temperatures/humidity levels, both indoor and outdoor. Ideal for **ice**. Along with the capabilities to detect and alarm you in cases of **rainfall** and **high wind** speeds, ensuring you stay updated about the weather conditions in real time.

## **Adjustable Barometer**

This station allows you to adjust the pressure to your preferred preference.

- View your live weather data on your Android or iOS mobile device via the Wunderground app.
- As the outdoor sensor suite is solar-powered, you won't need to access it nearly as much as the battery-powered sensors that come with most other weather stations.
- Weather forecast depicted by four graphic symbols
- Indoor temperature (0°C to 60°C) and humidity (10% to 99%)
- Outdoor temperature (-40°C to 60°C) and humidity (10% to 99%)
- Outdoor temperature High/Low alarm
- Light intensity (0 to 200klux)
   UV Index (1 to 15+) (UVA & UVB)
- Wind direction and speed, plus separate wind gust display (0 to 50 m/s) (m/s; km/h; Knots; mph).
- Beaufort index (scale for classifying wind strengths)
- Rainfall (0 to 9999mm) with history (day / week / month)
- Air pressure (relative and absolute) (300 to 1100 hpa)
- Wind chill and 'Feels like'
- Dew point
- Apparent Temperature
- Moon phase
- Two time alarms with snooze function (5 minutes)
- Min/max memory (up to 24 hours)
- The clock always shows the correct time, as it automatically synchronises via the Internet
- LED backlight
- Display console has wall bracket and table stand
- Includes one remote temperature & humidity sensor, for monitoring an additional indoor/outdoor area
- Expandable Monitor children's bedrooms/greenhouse etc with up to eight remote temperature & humidity sensors.