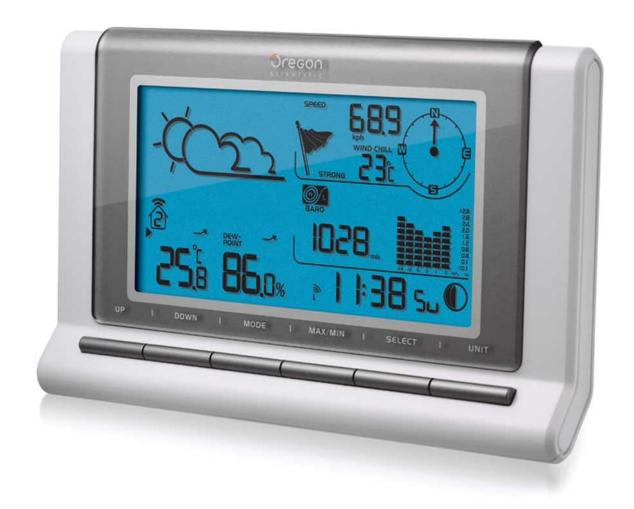

# **WMR88 Console**

## **Short Description**

Replacement or Additional console for the WMR88 Oregon Scientific Weather Station.

## **Description**

Replacement/additional console for the WMR88.