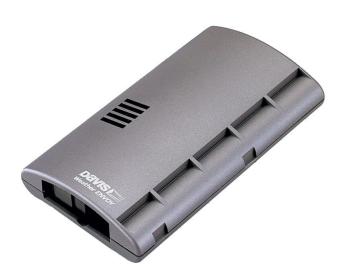

# **Davis Cabled Weather Envoy 6316C**

#### **Short Description**

View data from your Cabled Vantage Pro2 integrated sensor suite on your computer, or online (see required additional equipment below).