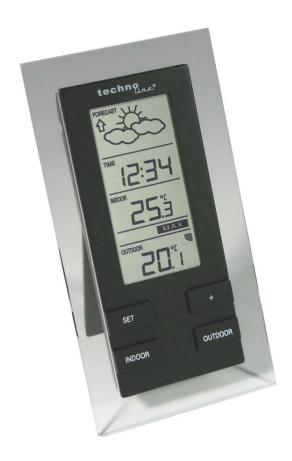

## **Short Description**

Smart clear surround design with indoor & outdoor temperature with max min, forecast & time.

## **Description**

A new addition to the Premium Collection by Technoline. With a smart and sleek clear surround design with

indoor and outdoor temperature with max min, weather forecast and time.

#### **Additional Information**

| Promotion    | This product has been discontinued. See our full range of home weather stations.                                                                                                                                                                                     |
|--------------|----------------------------------------------------------------------------------------------------------------------------------------------------------------------------------------------------------------------------------------------------------------------|
| Brand        | Technoline                                                                                                                                                                                                                                                           |
| Contents     | WS9215 console, TX40 sensor and batteries.                                                                                                                                                                                                                           |
| Explanation  | The WS9215 is a new forecaster in the Premium Collection by TechnoLine. A sleek and subtle addition to any home, this forecaster will provide you with indoor and outdoor temperature readings and a weather forecast for the next 12 - 24 hours.                    |
| Ideal For    | Amateur, Interested, Gardeners, Decorative                                                                                                                                                                                                                           |
| Indoor Unit  | <ul> <li>Weather forecast with icons and tendency indicator.</li> <li>Indoor and outdoor temperature display in °C.</li> <li>Max Min readings.</li> <li>Radio controlled time from DCF clock with time zone offset.</li> <li>Table Standing or Wall Hung.</li> </ul> |
| Finish       | Black with clear surround.                                                                                                                                                                                                                                           |
| Dimensions   | 83 x 28.5 x 156.9mm                                                                                                                                                                                                                                                  |
| Batteries    | 2 x AA Batteries Included                                                                                                                                                                                                                                            |
| Power        | Battery Only                                                                                                                                                                                                                                                         |
| Outdoor Unit | Up to 100 metres transmission range.                                                                                                                                                                                                                                 |
| Sensors      | 1 x TX40 sensor included.                                                                                                                                                                                                                                            |
| Dimensions   | 36.6 x 13.5 x 87.9mm                                                                                                                                                                                                                                                 |
| Batteries    | 2 x AAA Batteries Included                                                                                                                                                                                                                                           |
| Power        | Battery Only                                                                                                                                                                                                                                                         |
|              |                                                                                                                                                                                                                                                                      |