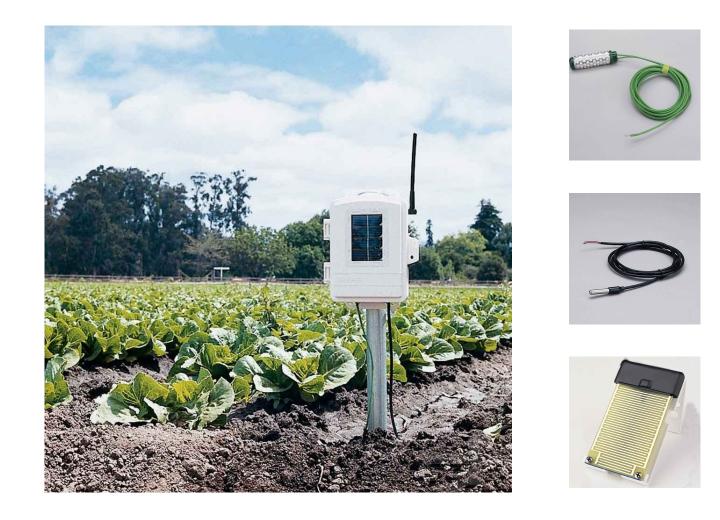

#### **Short Description**

Soil Moisture / Temperature and Leaf Wetness Station for Davis VP2 Stations. Sensors Included.

Ideal for growers; this solar-powered, weather-resistant module senses soil moisture and soil temperature at different depths or nearby pieces of ground, and can be added to with up to 2 leaf wetness sensors.

Four soil/air/water temperature and four soil moisture sensors are included. See the 6345OV for individual items.

Add up to 2 leaf wetness sensors to create a custom station.

### **Additional Information**

| Brand                | Davis Instruments                                                                         |
|----------------------|-------------------------------------------------------------------------------------------|
| Contents             | Transmitter, weather-resistant shelter, 4 soil moisture sensors and 4 temperature probes. |
| Ideal For            | Professional, Interested, Gardeners                                                       |
| Typical applications | Environmental (Outdoor), Field Research                                                   |
| Measurements         | Leaf Wetness, Soil Moisture, Soil Temperature,<br>Temperature, Water Temperature          |